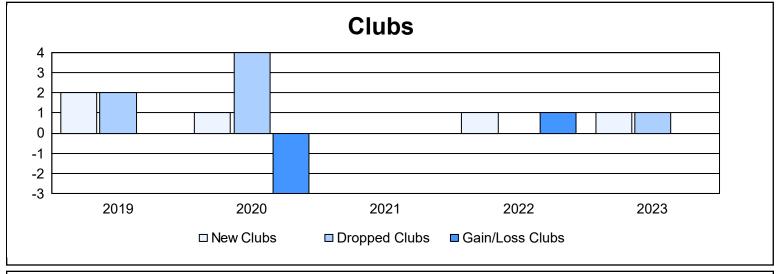

District 51 C

As of June 2023 Cumulative

| Year      | New<br>Clubs | Dropped<br>Clubs | Gain/<br>Loss<br>Clubs | New<br>Members | Charter<br>Members | Reinstate<br>Members | Transfer<br>Members | Total<br>Member<br>Added | Total<br>Members<br>Dropped | Gain/<br>Loss<br>Members |
|-----------|--------------|------------------|------------------------|----------------|--------------------|----------------------|---------------------|--------------------------|-----------------------------|--------------------------|
| 2018-2019 | 2            | 2                | 0                      | 131            | 52                 | 2                    | 1                   | 186                      | 179                         | 7                        |
| 2019-2020 | 1            | 4                | -3                     | 75             | 24                 | 1                    | 4                   | 104                      | 134                         | -30                      |
| 2020-2021 | 0            | 0                | 0                      | 86             | 2                  | 3                    | 0                   | 91                       | 81                          | 10                       |
| 2021-2022 | 1            | 0                | 1                      | 83             | 24                 | 14                   | 0                   | 121                      | 98                          | 23                       |
| 2022-2023 | 1            | 1                | 0                      | 84             | 29                 | 1                    | 5                   | 119                      | 147                         | -28                      |
| Average   | 1            | 1                | 0                      | 92             | 26                 | 4                    | 2                   | 124                      | 128                         | -4                       |